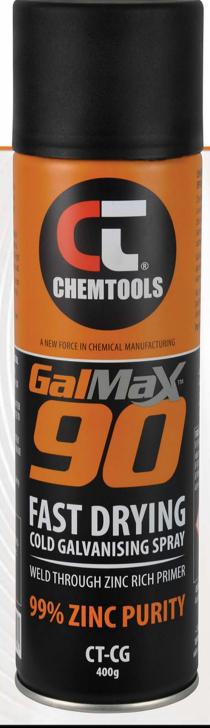

## FAST DRYING COLD GALVANISING SPRAY

WELD THROUGH ZINC RICH PRIMER WITH 99% ZINC **PURITY AND 90% ZINC IN** 

**DRY FILM** 

- Provides years of protection for welds, damaged galvanising, and exterior steel structures
- Ideally suited for touch-up welds

AVAILABLE IN AEROSOL OR LIQUID FORM

400g Aerosol 1 Litre Tin 4 Litre Tin

P/N: CT-CG-400 P/N: CT-CG-1L P/N: CT-CG-4L

ALL INDUSTRIES AUSTRALIA AND NEW ZEALAND WIDE • GLOBALLY UNSURPASSED QUALITY

✓ TRUSTED BRANDS ✓ GUARANTEED RESULTS